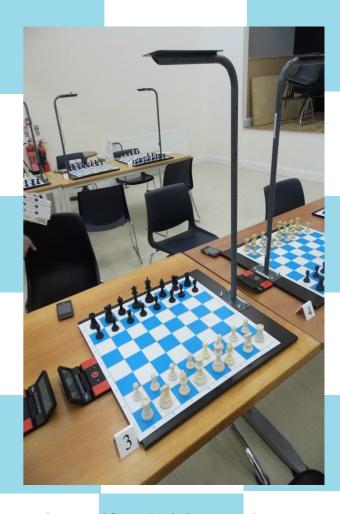

#### **Easy Broadcast Setup**

ChessSpectator is comprised of the following parts:

Board—Designed for Tournament play—supports 2" or 2½" square chessboard.

Gantry—Designed to hoist the ChessSpectator device and not to intrude upon players viewpoint

Choice of contrasting chessboards. (uses existing club chess set pieces)

Android device (optional) with ChessSpectator

app installed.