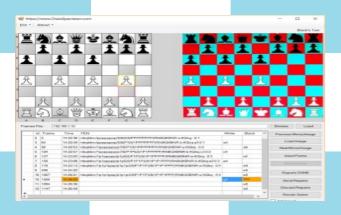

### **Easy Broadcast Viewing**

https://www.chessspectator.com

- Register your device(s)
- Setup your tournament
- View the Chess games LIVE
- Analyse any game position
- Replay the game from the start
- Game options available—clock time
- Works on all device web-browsers