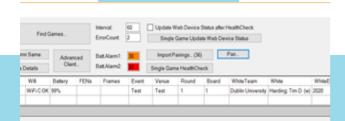

#### **Easy Broadcast Management**

Add your devices

- Change Tournament and Player details at any time
- Monitor LIVE game broadcast status
- Manage games to ensure a successful broadcast
- Set Game Results