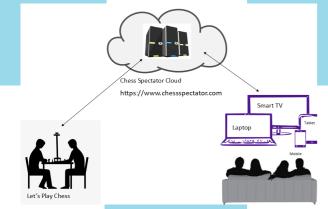

### **Easy Broadcast Viewing**

https://www.chessspectator.com

- Register your device(s)
- Setup your tournament
- View the Chess games LIVE
- Analyse any game position
- Replay the game from the start
- Game options available—clock time
- Works on all device web-browsers