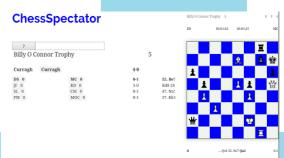

### **Easy Broadcast Viewing**

https://www.chessspectator.com

- Register your device(s)
- Setup your tournament
- View the Chess games LIVE
- Analyse any game position
- Replay the game from the start
- Game options available—clock time
- Works on all device web-browsers

https://www.chessspectator.com

- Easy broadcast setup
- Easy broadcast viewing
- Easy broadcast management